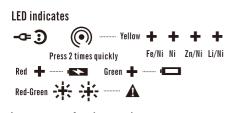

5. Battery charging status indication

1. Peak voltage cut-off

- 2. Auto cut-off
- 3. Short circuit protection

4. Over voltage cut-off protection

#### Specification

Battery type: AA/AAA Ni-MH 1.2V, 14500/10440(Li-ion 3.7V /LiFePO4 3.2V) Input: USB 5V 2A-3A

Output:800mA\*2(Ni-MH battery).450mA\*2(Li-ion battery /LiFePO4 battery) Charging mode: CC/ CV@Li-ion/LiFePO4 battery, delta V@Ni-MH battery Cut-off voltage: 1.4V@Ni-MH battery/ 4.2V@Li-ion battery /3.6V@LiFePO4 batterv