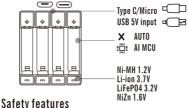

## Important safety instructions

- 1. Do not reverse charge battery.
- 2. The charger must be charged in appropriate adaptor only.
- 3. The charger may become hot when charging, this is normal, use caution when handling.
- 4. Do not expose or dispose of the charger in fire or immerse in water.
- 5. Do not disassemble or reassemble the charger.
- 6. Children should only use the charger under adult supervision.
- 7. Please use the charger in temperatures betweeen10-45°C.
- 8. Batteries in the charger and in the use of the equipment will discharge for a long time not to use electronic equipment, in order th prevent the battery leakage and rust, please remove the batteries from the use of equipment for safe keeping.
- 9. Non-rechargeable batteries, short-circuited batteries, or polar error batteries can not be recharged.

#### Specification

Battery type: AA/AAA Ni-MH 1.2V, 14500/10440(Li-ion 3.7V /LiFePO4 3.2V) Input: USB 5V 2A-3A

Output:800mA\*2(Ni-MH battery).450mA\*2(Li-ion battery /LiFePO4 battery) Charging mode: CC/ CV@Li-ion/LiFePO4 battery, delta V@Ni-MH battery Cut-off voltage: 1.4V@Ni-MH battery/ 4.2V@Li-ion battery /3.6V@LiFePO4 batterv