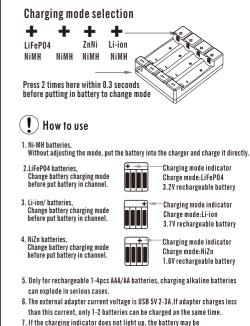

#### Features

1. Specially designed with 4pcs LED battery indicators

- 2. Powered by the 2 USB input
- 3. 4 individual charging channels

4. Intelligent Microprocessor controlled--Batteries life well protected

5. Battery charging status indication

1. Peak voltage cut-off

- 2. Auto cut-off
- 3. Short circuit protection

4. Over voltage cut-off protection

#### Specification

Battery type: AA/AAA Ni-MH 1.2V, 14500/10440(Li-ion 3.7V /LiFePO4 3.2V) Input: USB 5V 2A-3A

Output:800mA\*2(Ni-MH battery).450mA\*2(Li-ion battery /LiFePO4 battery) Charging mode: CC/ CV@Li-ion/LiFePO4 battery, delta V@Ni-MH battery Cut-off voltage: 1.4V@Ni-MH battery/ 4.2V@Li-ion battery /3.6V@LiFePO4 batterv