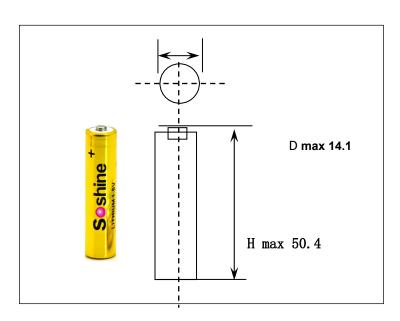

## 3 Dimension (mm)

## 1. Primary technical Parameters

| Туре                      | Lithium/Iron Disulfide                              |
|---------------------------|-----------------------------------------------------|
| Model                     | AAA(Lithium)                                        |
| Dimension (mm)            | D10.5,H44.5                                         |
| Nominal Voltage           | 1.5V                                                |
| Capacity                  | Nominal: 1200mAh(Ave.)                              |
| Nominal discharge current | 35mA                                                |
| End voltage of discharge  | 0.8V                                                |
| Weight                    | 7.3g                                                |
| Temperature               | Operating temperature : -40 $\sim$ +60 $^{\circ}$ C |
|                           | Storage temperature :-10~+25°C                      |
| Storage life              | 10years@21℃                                         |
|                           |                                                     |