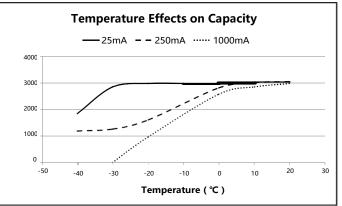

## 1. Primary technical Parameters

| Туре                      | Lithium/Iron Disulfide                              |
|---------------------------|-----------------------------------------------------|
| Model                     | AAA(Lithium)                                        |
| Dimension (mm)            | D10.5,H44.5                                         |
| Nominal Voltage           | 1.5V                                                |
| Capacity                  | Nominal: 1200mAh(Ave.)                              |
| Nominal discharge current | 35mA                                                |
| End voltage of discharge  | 0.8V                                                |
| Weight                    | 7.3g                                                |
| Temperature               | Operating temperature : -40 $\sim$ +60 $^{\circ}$ C |
|                           | Storage temperature :-10~+25°C                      |
| Storage life              | 10years@21℃                                         |
|                           |                                                     |