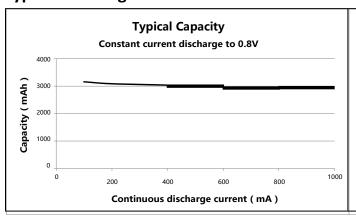

## 4 Typical discharge curve

## 1. Primary technical Parameters

| Туре                      | Lithium/Iron Disulfide                              |
|---------------------------|-----------------------------------------------------|
| Model                     | AAA(Lithium)                                        |
| Dimension (mm)            | D10.5,H44.5                                         |
| Nominal Voltage           | 1.5V                                                |
| Capacity                  | Nominal: 1200mAh(Ave.)                              |
| Nominal discharge current | 35mA                                                |
| End voltage of discharge  | 0.8V                                                |
| Weight                    | 7.3g                                                |
| Temperature               | Operating temperature : -40 $\sim$ +60 $^{\circ}$ C |
|                           | Storage temperature :-10~+25°C                      |
| Storage life              | 10years@21℃                                         |
|                           |                                                     |